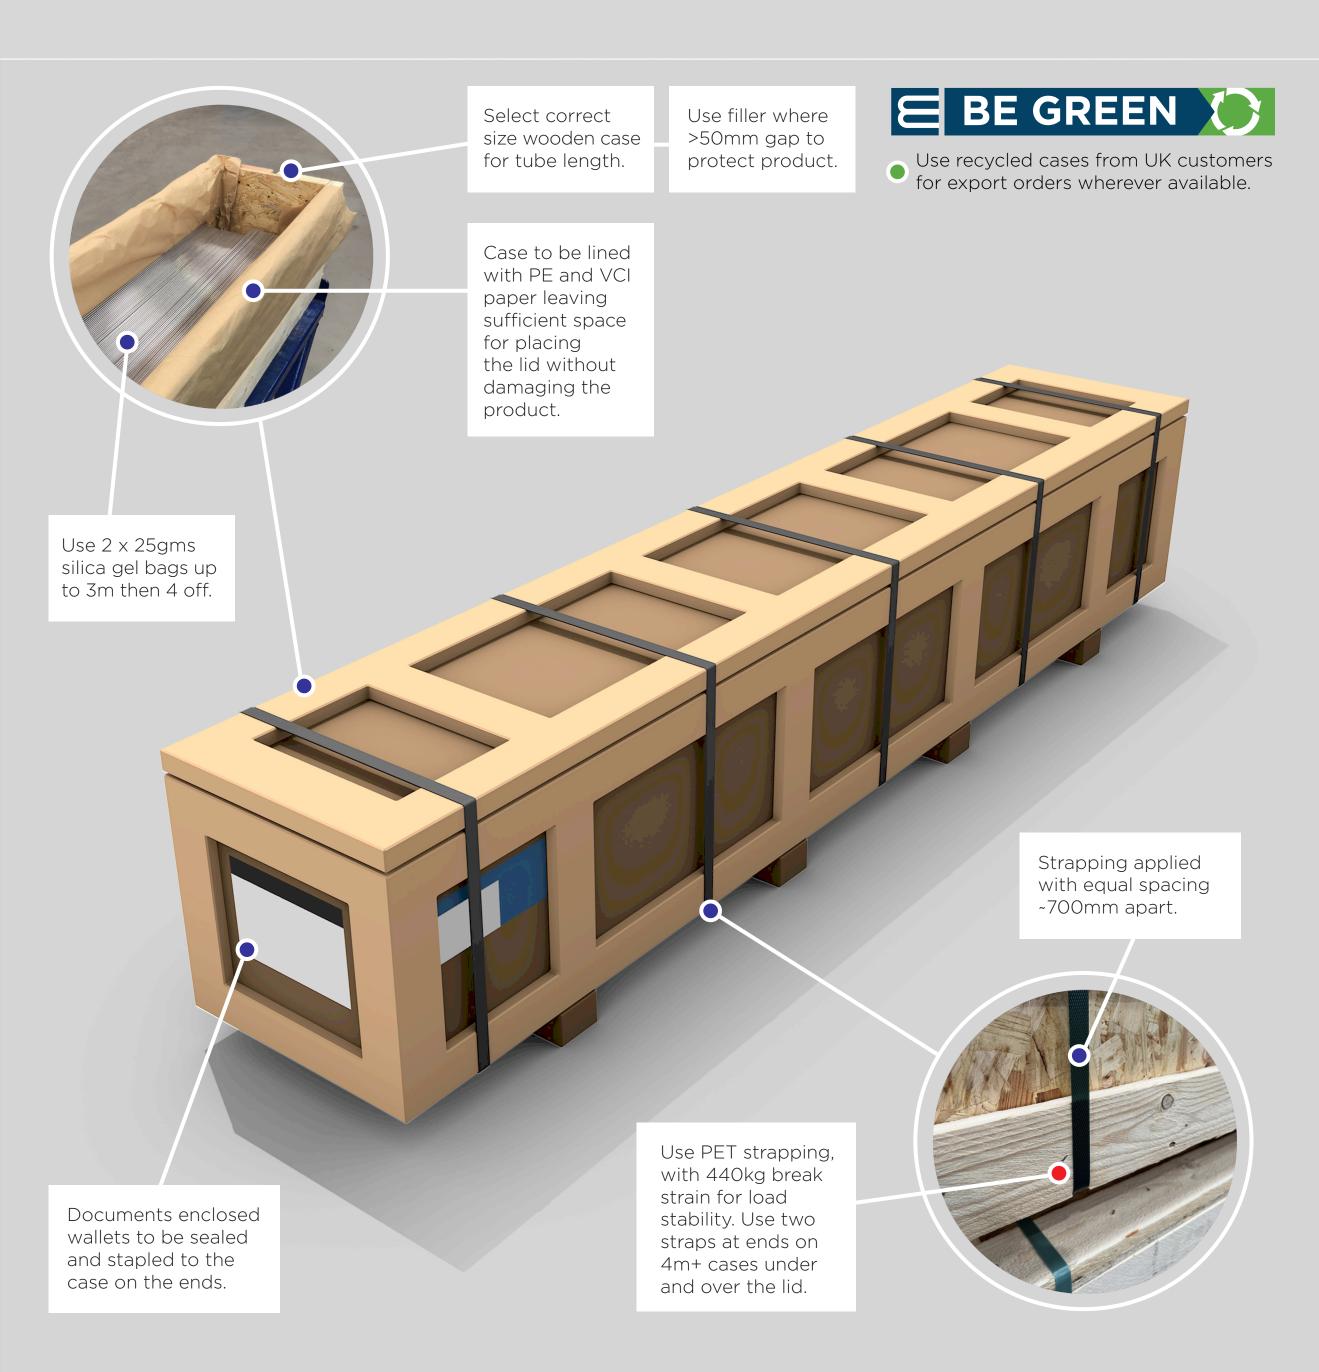

# **Packaging Specification**

Scope

Seam Welded Tubes

### Packaging materials list:

- Wooden cases
- PE film
- VCI paper
- Silica Gel • Strapping
- Sealed air as required

### Product identification required:

CWS despatch labels on the end and operator sign off on top left of each case.

Note: No handwritten customer name, notes or instructions on the packaging.

Pack multiple cases tightly together to prevent movement in transit.