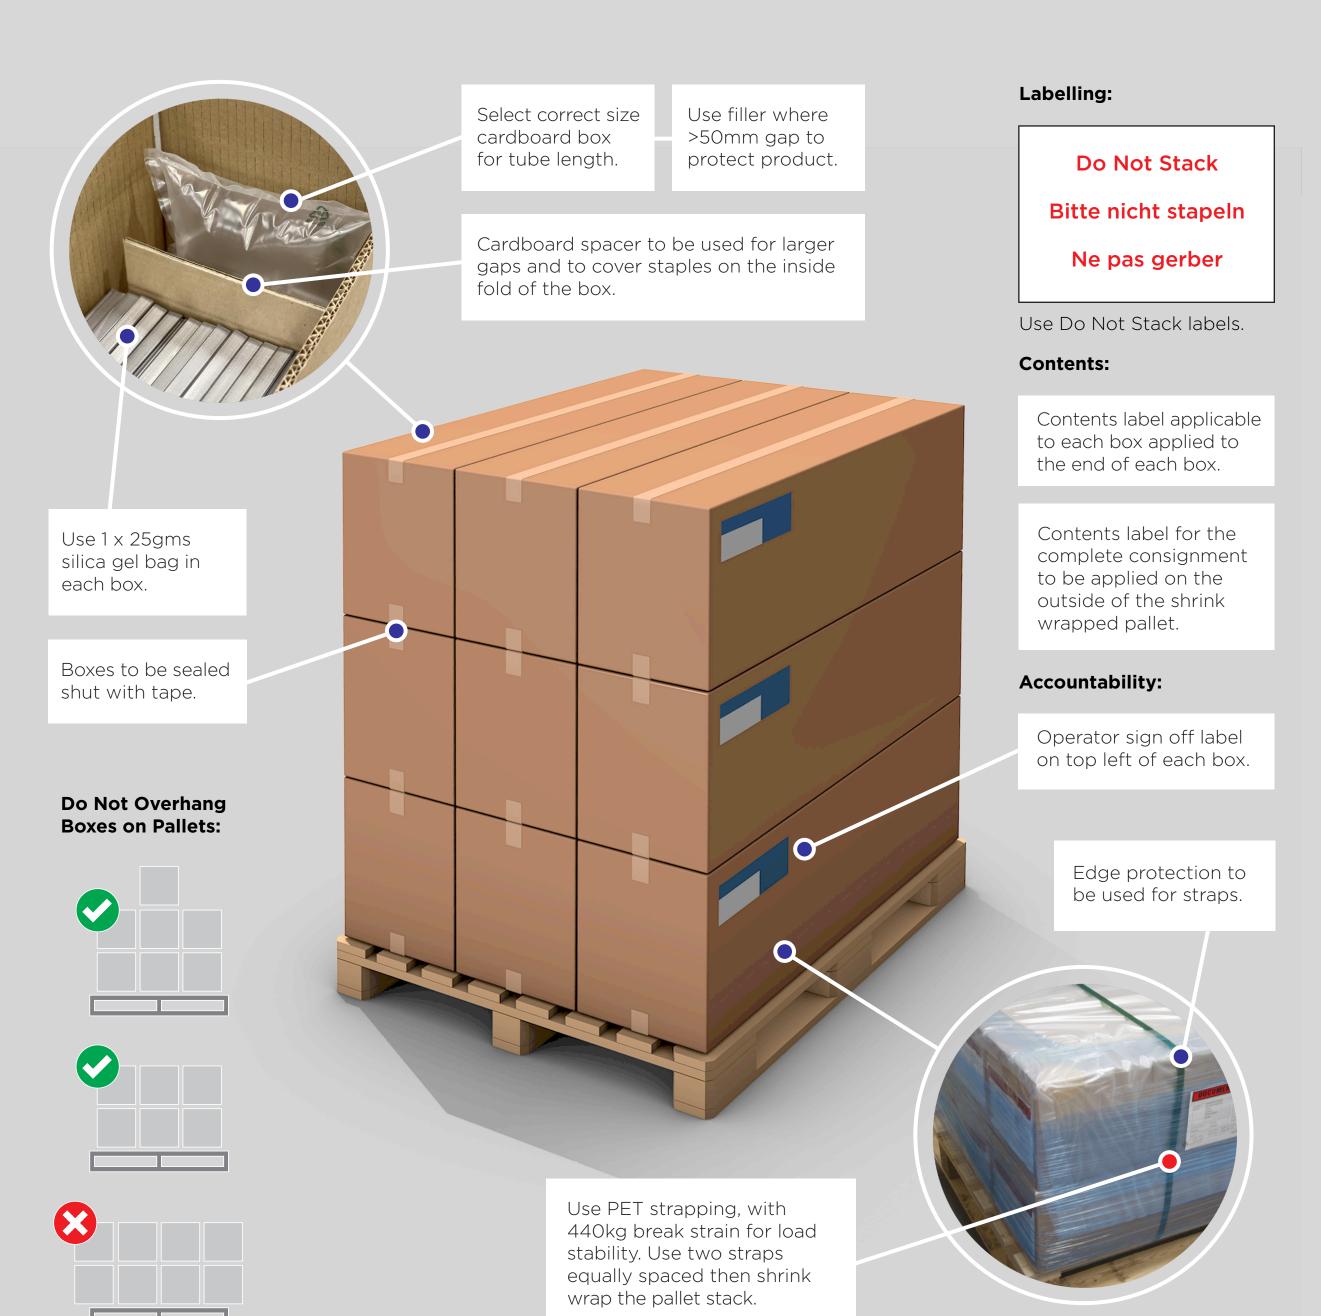

## **Packaging Specification**

Scope

Seam Welded Tubes (Cut Lengths)

### Packaging materials list:

• Pallets

### Product identification required:

CWS despatch labels on the end and operator sign off on top left of each box.

Note: No handwritten customer name, notes or instructions on the packaging.

Pack multiple boxes tightly together to prevent movement in transit.